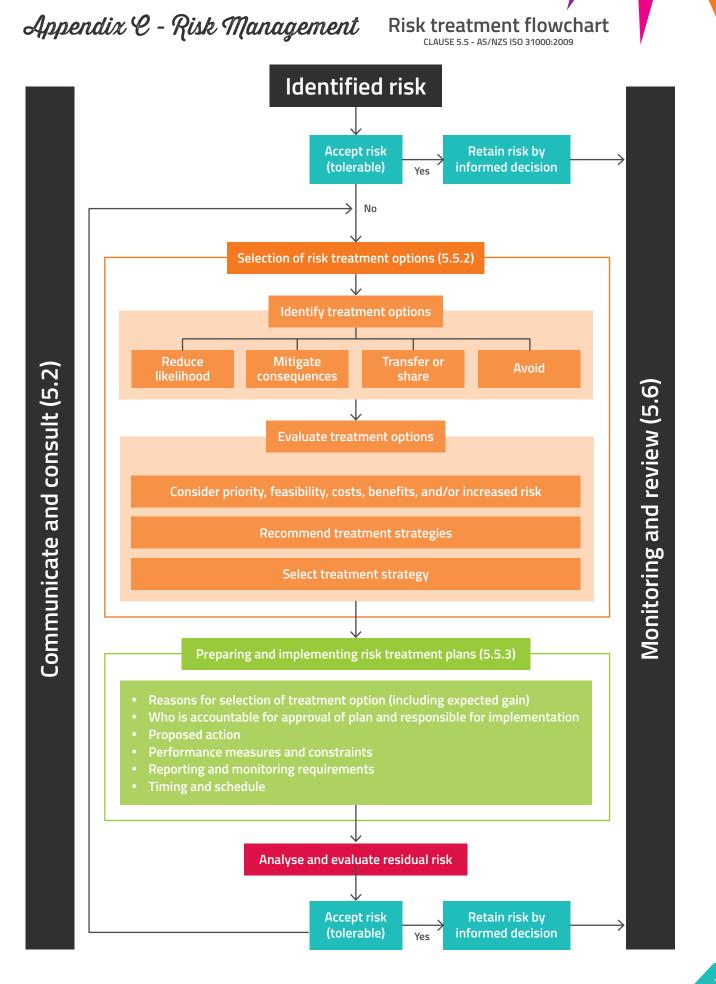

| Qualitative measures of likelihood |                                                        |
|------------------------------------|--------------------------------------------------------|
| Descriptor                         | Description                                            |
| Almost certain                     | Is expected to occur at most times                     |
| Likely                             | Will probably occur at most times                      |
| Possible                           | Distinct possibility of occurrence at some time        |
| Unlikely                           | Could occur at some time but considered highly unusual |
| Rare                               | May occur in rare circumstances                        |

| Qualitative measures of <b>